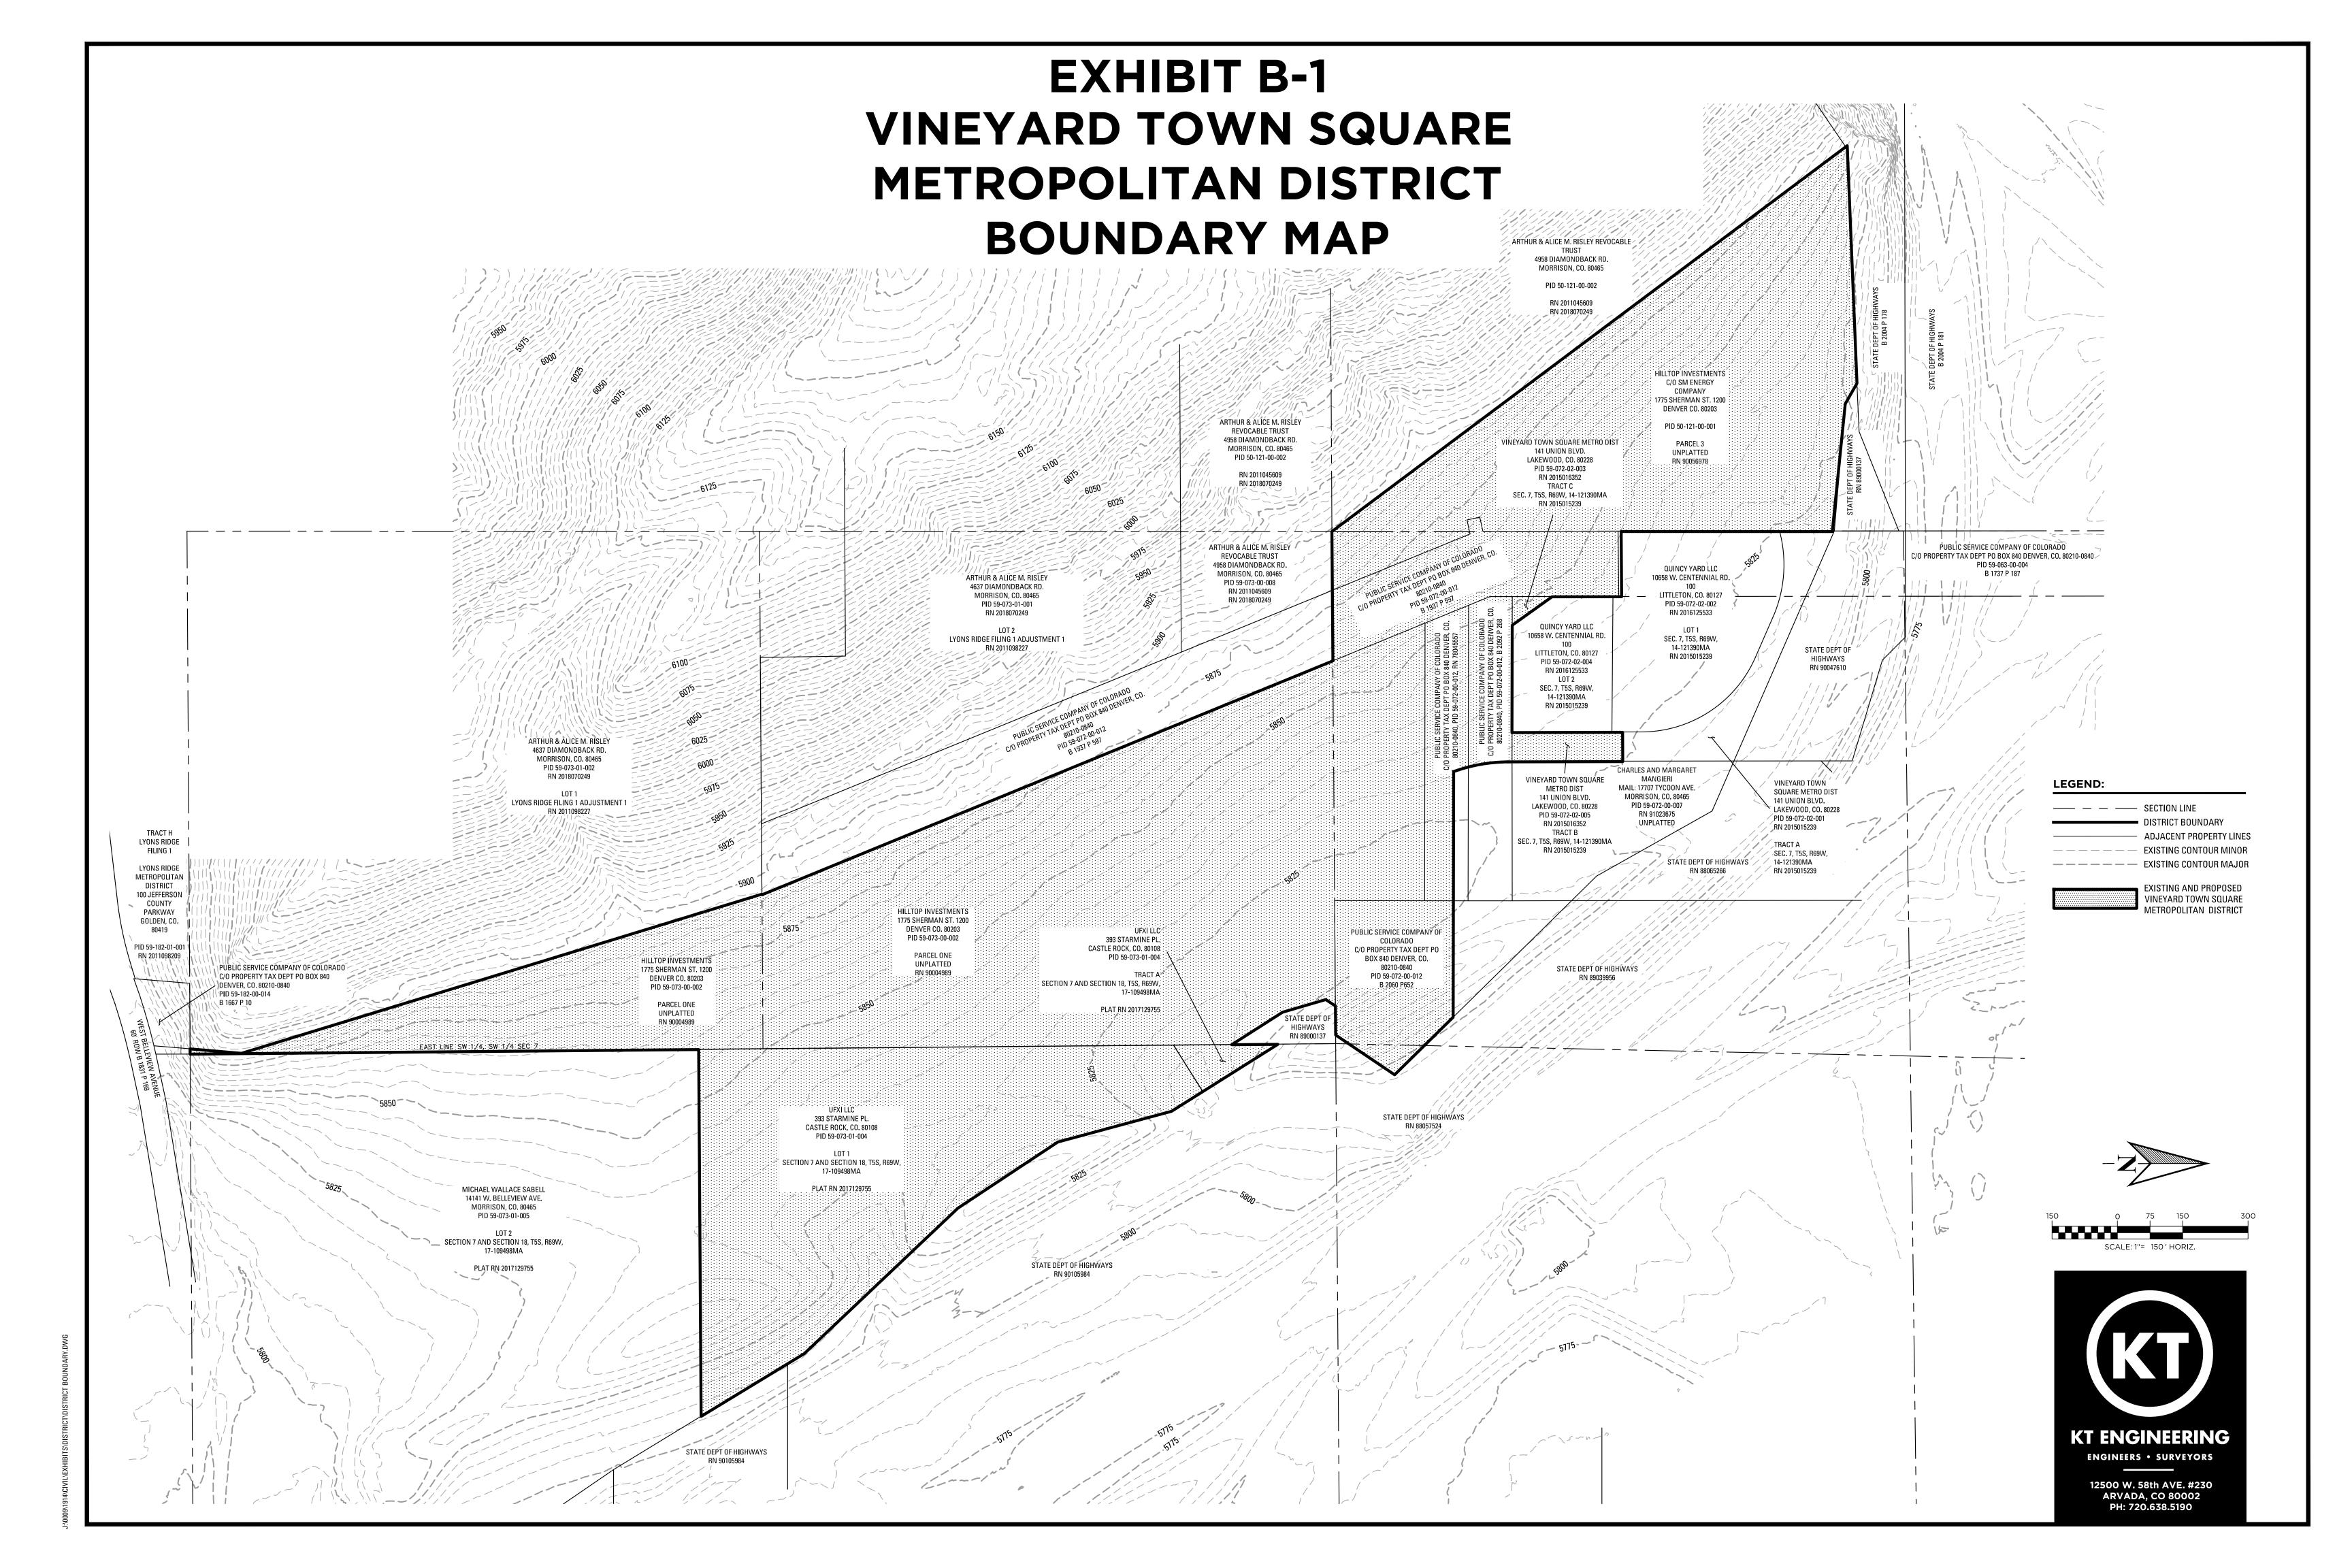

## EXHIBIT A LEGAL DESCRIPTION OF PROPERTY

VINEYARD TOWN SQUARE METROPOLITAN DISTRICT, T/B/K THREE HILLS METROPOLITAN DISTRICT

## LAND DESCRIPTION:

DISTRICT BOUNDARY 4-9-21

SHEET 1 OF 2

A PARCEL OF LAND LOCATED IN THE WEST ONE-HALF OF SECTION 7, TOWNSHIP 5 SOUTH, RANGE 69 AND THE NORTHEAST ONE-QUARTER OF SECTION 12, TOWNSHIP 5 SOUTH, RANGE 70 WEST OF THE 6TH PRINCIPAL MERIDIAN, COUNTY OF JEFFERSON, STATE OF COLORADO MORE PARTICULARLY DESCRIBED AS FOLLOWS:

**BASIS OF BEARINGS:** THE SOUTH LINE OF THE SOUTHWEST ONE-QUARTER OF SECTION 7 BEING MONUMENTED AT THE SOUTHEAST CORNER BY A 3" ALUMINUM CAP IN RANGE BOX LS 10734 AND AT THE SOUTHWEST CORNER BY A 2" ALUMINUM CAP IN CONCRETE LS 16398, BEING ASSUMEND TO BEAR N89°39'41"E A DISTANCE OF 2504 34 FEET.

**BEGINNING** AT THE SOUTHEAST CORNER OF THE SOUTHWEST ONE-QUARTER OF THE SOUTHWEST ONE-QUARTER OF SAID SECTION 7:

THENCE ALONG THE SOUTH LINE OF SAID SOUTHWEST ONE-QUARTER OF THE SOUTHWEST ONE-QUARTER S 89°39'41" W A DISTANCE OF 11.86 FEET TO THE EASTERLY LINE OF A PARCEL OF LAND RECORDED AT RECEPTION NO. 2018070249;

THENCE N 04°54'15" E ALONG SAID EASTERLY LINE A DISTANCE OF 118.32 FEET;

THENCE N 17°00'06" W CONTINUING ALONG SAID EASTERLY LINE A DISTANCE OF 1249.53 FEET TO THE NORTH LINE OF SAID SOUTHWEST ONE-QUARTER OF THE SOUTHWEST ONE-QUARTER;

THENCE N 89°37'03" E ALONG SAID NORTH LINE A DISTANCE OF 1.42 FEET TO THE EASTERLY LINE OF A PARCEL OF LAND RECORDED IN BOOK 1937 AT PAGE 597:

THENCE N 22°16'36" W ALONG SAID EASTERLY LINE A DISTANCE OF 1416.68 FEET TO THE SOUTH LINE OF THE NORTHWEST ONE-QUARET OF SAID SECTION 7;

THENCE S 89°34'36" W ALONG SAID SOUTH LINEA DISTANCE OF 297.10 FEET TO THE WEST ONE-QUARTER CORNER OF SAID SECTION 7;

THENCE N 36°49'10" W A DISTANCE OF 1477.79 FEET;

THENCE N 87°38'57" E A DISTANCE OF 545.91 FEET;

THENCE S 60°12'50" E A DISTANCE OF 54.10 FEET;

THENCE S 84°13'12" E A DISTANCE OF 294.94 FEET TO THE WEST LINE OF SAID NORTHWEST ONE-QUARTER OF SECTION 7;

THENCE S 00°00'38" W ALONG SAID WEST LINE A DISTANCE OF 484.79 FEET TO THE NORTH LINE OF THE SOUTH ONE-HALF OF THE SOUTHWEST ONE-QUARTER OF THE NORTHWEST ONE-QUARTER;

THENCE N 89°35'52" E ALONG SAID NORTH LINE A DISTANCE OF 149.73 FEET;

THENCE S 00°00'38" W A DISTANCE OF 159.73 FEET;

THENCE S 35°31'56" E A DISTANCE OF 112.39 FEET;

THENCE S 89°52'47" E A DISTANCE OF 246.50 FEET;

THENCE N 00°24'53" W A DISTANCE OF 4.14 FEET;

THENCE N 00°08'29" W A DISTANCE OF 249.75 FEET TO A POINT ON SAID NORTH LINE;

## LAND DESCRIPTION:

SHEET 2 OF 2

DISTRICT BOUNDARY 4-9-21

THENCE N 89°35'52" E ALONG SAID NORTH LINE A DISTANCE OF 67.28 FEET;

THENCE S 00°08'29" E A DISTANCE OF 262.11 FEET:

THENCE ALONG A CURVE TO THE LEFT HAVING A CHORD OF S 09°58'41" E 128.13 FEET, A RADIUS OF 375.00 FEET, AN ARC OF 128.76 FEET, AND A DELTA OF 19°40'23";

THENCE S 89°53'14" E A DISTANCE OF 563.93 FEET TO A POINT ON THE WESTERLY LINE OF A PARCEL OF LAND AS RECORDED UNDER RECEPTION NO. 90105984:

THENC E ALONG SAID WESTERLY LINE THE FOLLOWING TWELVE (12) COURSES:

- 1) S 44°30'39" E A DISTANCE OF 188.53 FEET;
- 2) S 34°00'05" W A DISTANCE OF 163.27 FEET;
- 3) S 89°34'36" W A DISTANCE OF 66.61 FEET;
- 4) S 33°40'19" W A DISTANCE OF 26.63 FEET;
- 5) S 16°20'47" E A DISTANCE OF 103.37 FEET;
- 6) S 32°32'22" E A DISTANCE OF 138.69 FEET;
- 7) N 00°30'40" W A DISTANCE OF 106.06 FEET;
- 8) S 32°12'35" E A DISTANCE OF 288.45 FEET;
- 9) S 15°06'59" E A DISTANCE OF 270.42 FEET;
- 10) S 33°30'54" E A DISTANCE OF 275.05 FEET;
- 11) S 43°26'15" E A DISTANCE OF 485.81 FEET:
- 12) S 31°19'01" E A DISTANCE OF 277.38 FEET;

THENCE PARALLEL WITH THE NORTH LINE OF THE SOUTHEAST ONE-QUARTER OF SAID SOUTHWEST ONE-QUARTER S 89°37'09" W A DISTANCE OF 842.36 FEET TO SAID EAST LINE OF THE SOUTHWEST ONE-QUARTER;

THENCE S 00°31'02" E ALONG SAID EAST LINE A DISTANCE OF 1167.62 FEET TO THE **POINT OF BEGINNING**.

THE ABOVE DESCRIBED PARCEL CONTAINS AN AREA OF 2,499,323 SQ. FT. OR 57.3766 ACRES MORE OR LESS.